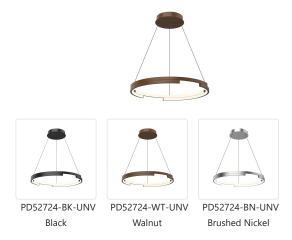

#### **DESCRIPTION**

Two layers of gently arched metal bands combine to form an asymmetric architectural appearance. The offset illuminated components create a dynamic lamp that changes visually depending on your viewpoint.