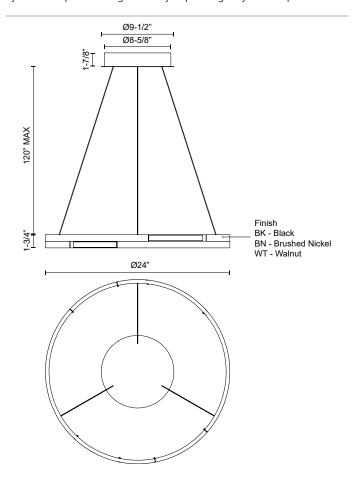

### **SPECIFICATION DETAILS**

| Fixture Dimensions       | D24" x H1-3/4"                                             |
|--------------------------|------------------------------------------------------------|
| Light Source             | LED with DC Driver                                         |
| Wattage                  | 58W                                                        |
| Total Lumens             | 4930lm                                                     |
| Delivered Lumens         | BN-2049lm; BK-1940lm*; WT-1655lm*                          |
| Voltage                  | 120-277V                                                   |
| Color Temperature        | 3000K                                                      |
| CRI (Ra)                 | 90CRI                                                      |
| Optional Color Temps     | 2700K - 5000K Available, Minimum Order Quantities<br>Apply |
| LED Rated Life           | 50,000 hours                                               |
| Dimming                  | 100% - 10%, TRIAC or ELV Dimmer (Not Included)             |
| Diffuser Details         | White Acrylic Diffuser                                     |
| Adjustable               | Yes                                                        |
| Wire Length              | 120" Max                                                   |
| Wire Type                | Black Coaxial Wire                                         |
| Minimum Hang Height      | 18"                                                        |
| Sloped Ceiling Adaptable | Yes                                                        |
| Location                 | Dry                                                        |
| Canopy Dimensions        | D9-1/2" x H1-7/8"                                          |
| CEC Title 24 JA8         | Yes, JA8-2022                                              |
| Paint Finish             | BK02; BN01; WT01;                                          |
| Material                 | Aluminum + Acrylic                                         |
| Illumination Direction   | Up and Down                                                |